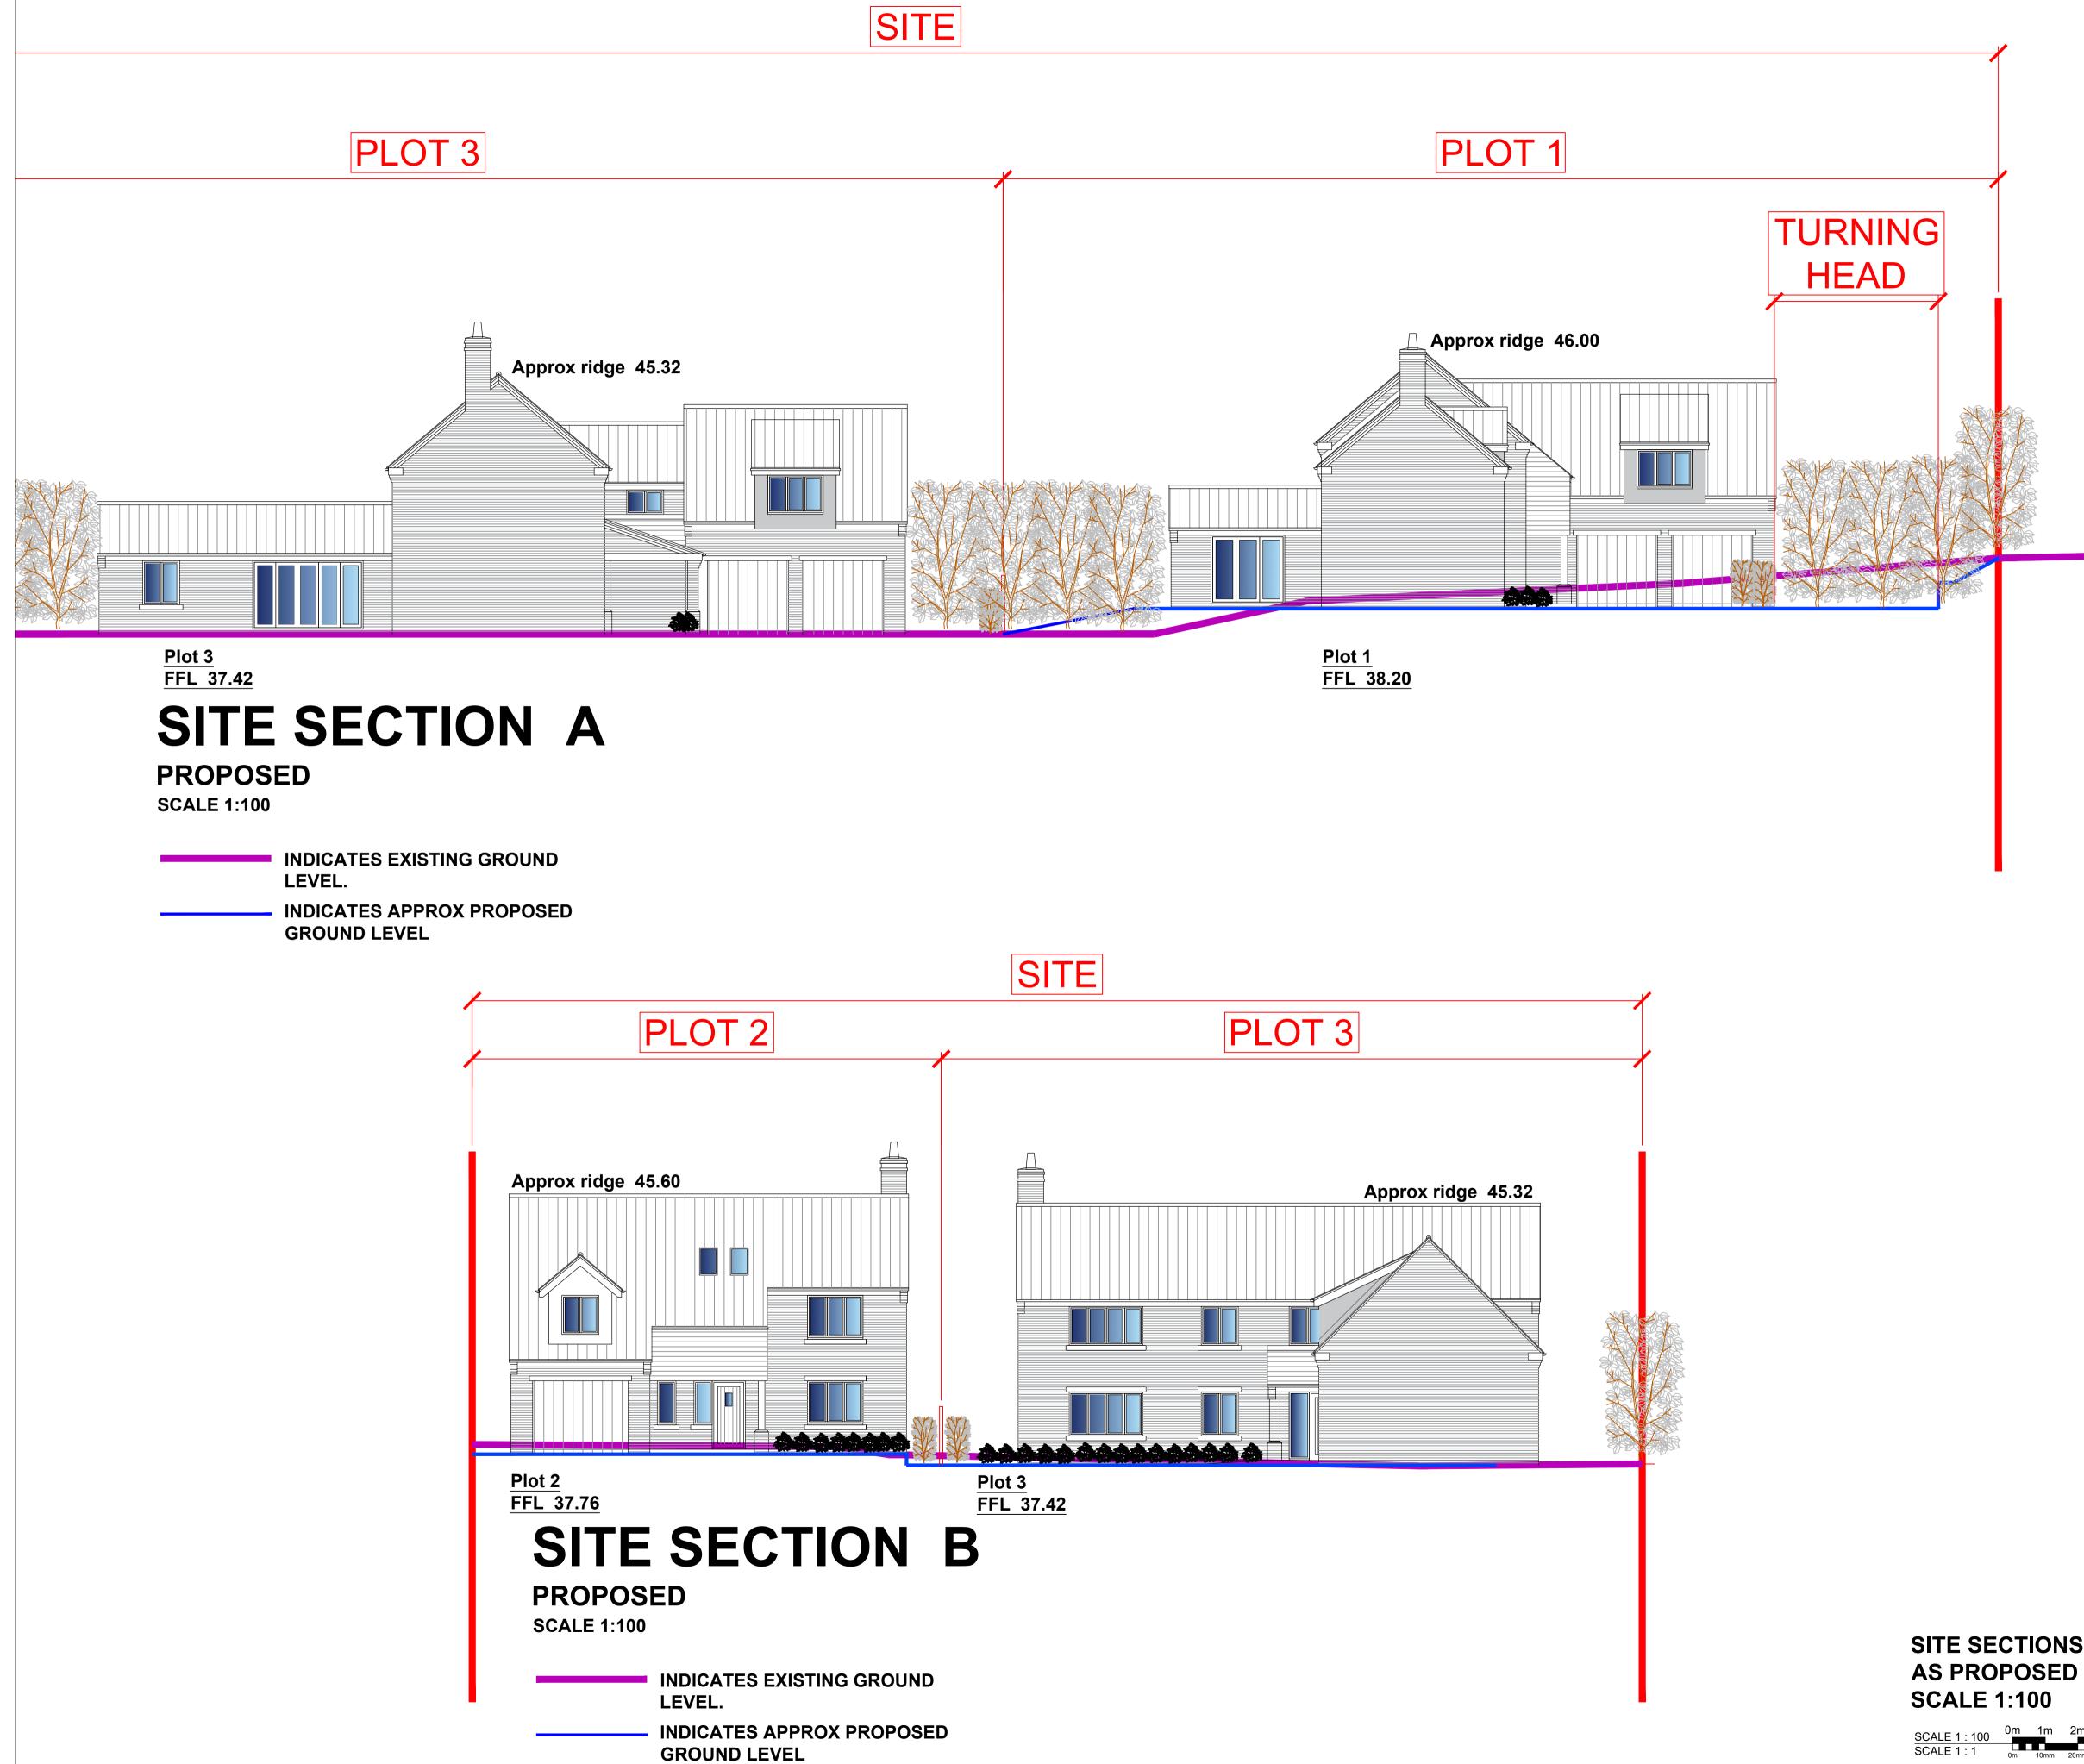

|    |            |            |            |                | STATUS<br>PLANNING APPLICATION ISSUE |                                                 |            |    |  |
|----|------------|------------|------------|----------------|--------------------------------------|-------------------------------------------------|------------|----|--|
| •  |            |            |            |                | DATE Janua                           | ary 2023                                        | SCALE      | as |  |
| >  |            |            |            |                | JOB No                               | [                                               | DRAWING No |    |  |
| )  |            |            |            |                | VED72                                | 7                                               | 06         |    |  |
|    |            |            |            |                |                                      |                                                 |            |    |  |
| !m | <u>4</u> m | 6 <u>m</u> | <u>8</u> m | <u>   10</u> m |                                      | VERTICAL EDGE DESIG                             |            |    |  |
| mm |            | 60mm       | 80mm       | 100mm          | e                                    | m: 07853 270155<br>e: info@verticaledgedesign.c |            |    |  |

DATE January 2023 SCALE as shown at A1 JOB No RAWING No REVISION PL2 **VED727** 06

> VERTICAL EDGE DESIGN m: 07853 270155 e: info@verticaledgedesign.co.uk www.verticaledgedesign.co.uk